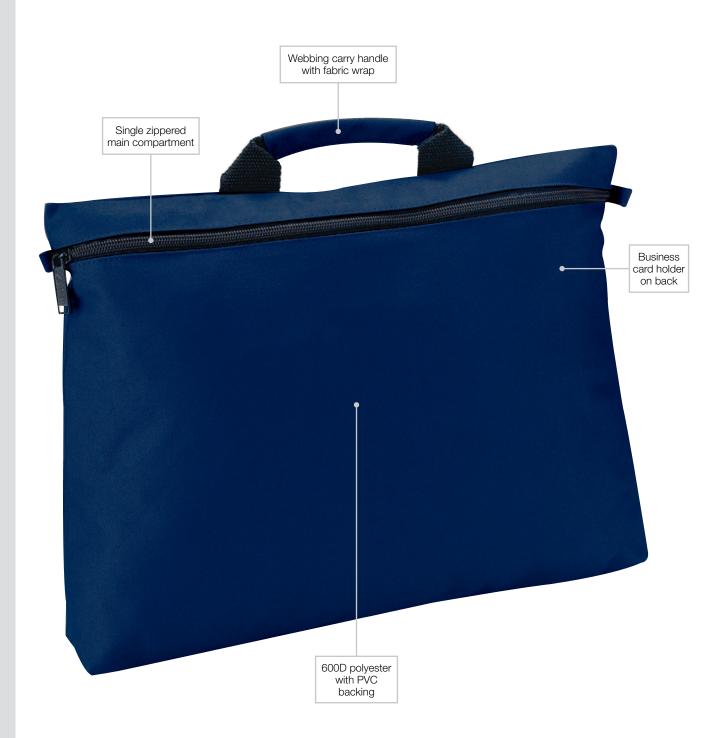

## Specifications:

MATERIAL: 600D polyester with PVC backing

SIZE: 40cm w x 30cm h x 8cm d gusset

CAPACITY: 9.5 litres

DECORATION TYPES: Embroidery, Digital Transfer,

Plastisol Transfer, Screenprint

DECORATION AREAS: Print area

1 280mm w x 180mm h

Embroidery areas

160mm diameter

2 125mm diameter

DESCRIPTION: • 600D polyester with PVC backing

• Single zippered main compartment

Webbing carry handle with fabric wrap

Business card holder on back